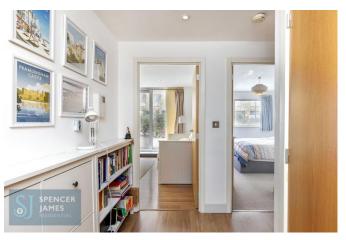

- \*\* Well Presented Throughout \*\*
- \*\* Dockside Development \*\*
- \*\* Walking Distance to DLR \*\*
- \*\* Floor Area: 563.7 Sq/Ft (52.4 Sq/M) \*\*

Located on a popular dockside development lies this spacious and well presented one bedroom apartment. Internally the property boasts a modern open plan living room and kitchen with patio doors leading to a terrace, a large double bedroom, a hallway with ample storage and three-piece bathroom.

#### **Entrance Hall**

Video entry point, storage cupboard housing hot water tank, underfloor heating, laminate wood effect flooring.

**Living Room** 14' 2" x 13' 6" (4.31m x 4.11m)

Double glazed patio doors to terrace, underfloor heating, laminate wood effect flooring.

**Kitchen Area:** 8' 6" x 8' 0" (2.59m x 2.44m)

Fitted with a range of eye and base level units with roll top work surfaces incorporating a stainless-steel sink and mixer tap, integrated cooker, hob and extractor and fridge freezer, space for washing machine. Laminate wood effect flooring with underfloor heating.

**Bedroom** 15' 8" x 10' 0" (4.77m x 3.05m)

Double glazed window to front aspect, fitted wardrobes, carpeted flooring, underfloor heating.