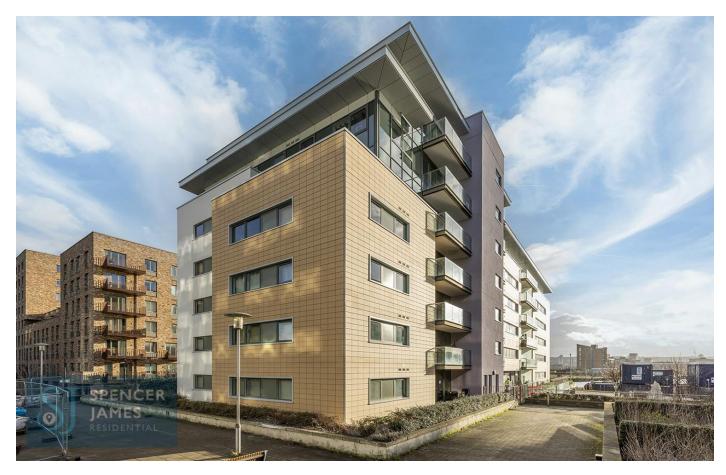

8 Hartlepool Court | London E16 2RL T: +44 (0) 20 7474 3636 E: mail@spencer-james.co.uk www.spencer-james.co.uk

- \*\* One Bedroom Apartment \*\*
- \*\* Terrace \*\*
- \*\* 24 Hour Security/Estate Office \*\*
- \*\* EPC: TBC / Council Tax Band: C \*\*

- \*\* Well Presented Throughout \*\*
- \*\* Dockside Development \*\*
- \*\* Walking Distance to DLR \*\*
- \*\* Floor Area: 563.7 Sq/Ft (52.4 Sq/M) \*\*

Located on a popular dockside development lies this spacious and well presented one bedroom apartment. Internally the property boasts a modern open plan living room and kitchen with patio doors leading to a terrace, a large double bedroom, a hallway with ample storage and three-piece bathroom.

The popular development benefits from 24-hour security/estate office, resident's playground and well-maintained communal grounds.

Located within a stone's throw of amenities and Gallions Reach DLR with convenient links to the Elizabeth Line.