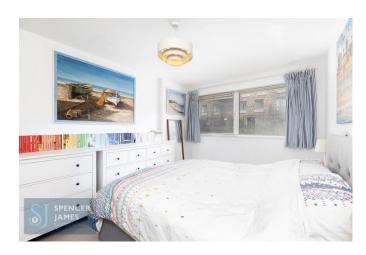

**Bedroom** 15' 8" x 10' 0" (4.77m x 3.05m)

Double glazed window to front aspect, fitted wardrobes, carpeted flooring, underfloor heating.