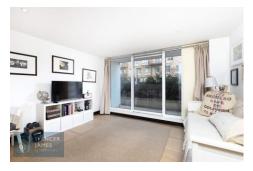

#### **Entrance Hall**

Video entry point, storage cupboard housing hot water tank, underfloor heating, laminate wood effect flooring.

**Living Room** 14' 2" x 13' 6" (4.31m x 4.11m)

Double glazed patio doors to terrace, underfloor heating, laminate wood effect flooring.