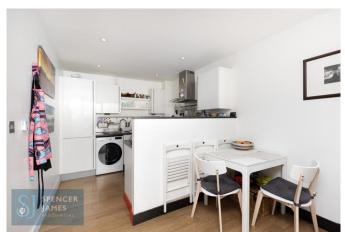

**Kitchen Area:** 8' 6" x 8' 0" (2.59m x 2.44m)

Fitted with a range of eye and base level units with roll top work surfaces incorporating a stainless-steel sink and mixer tap, integrated cooker, hob and extractor and fridge freezer, space for washing machine. Laminate wood effect flooring with underfloor heating.