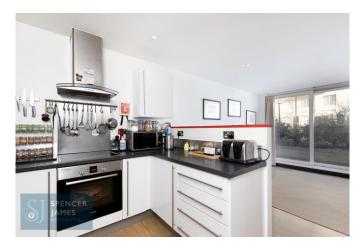

**Kitchen Area:** 8' 6" x 8' 0" (2.59m x 2.44m)

Fitted with a range of eye and base level units with roll top work surfaces incorporating a stainless-steel sink and mixer tap, integrated cooker, hob and extractor and fridge freezer, space for washing machine. Laminate wood effect flooring with underfloor heating.