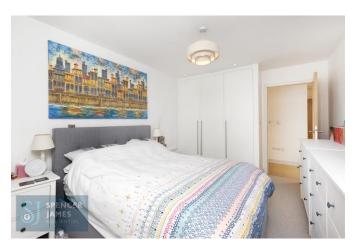

**Bedroom** 15' 8" x 10' 0" (4.77m x 3.05m)

Double glazed window to front aspect, fitted wardrobes, carpeted flooring, underfloor heating.