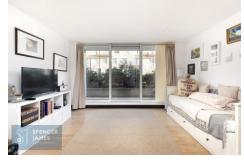

**Bedroom** 15' 8" x 10' 0" (4.77m x 3.05m)

Double glazed window to front aspect, fitted wardrobes, carpeted flooring, underfloor heating.