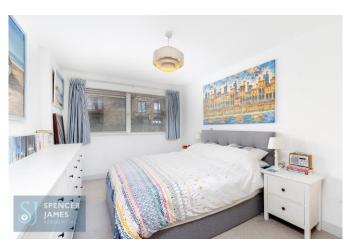

**Bedroom** 15' 8" x 10' 0" (4.77m x 3.05m)

Double glazed window to front aspect, fitted wardrobes, carpeted flooring, underfloor heating.