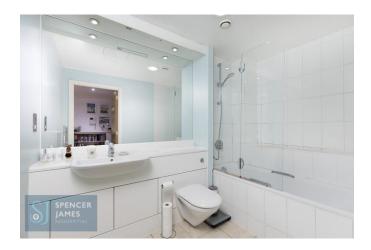

#### Bathroom

Three-piece suite comprising of a bath with shower screen and attachment, low level wc and hand wash basin with medicine cupboard below. Tiled floor. Underfloor heating.