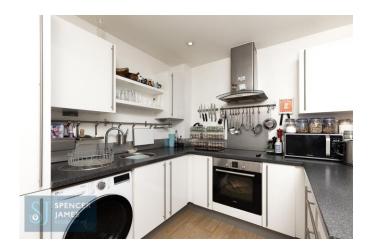

**Kitchen Area:** 8' 6" x 8' 0" (2.59m x 2.44m)

Fitted with a range of eye and base level units with roll top work surfaces incorporating a stainless-steel sink and mixer tap, integrated cooker, hob and extractor and fridge freezer, space for washing machine. Laminate wood effect flooring with underfloor heating.