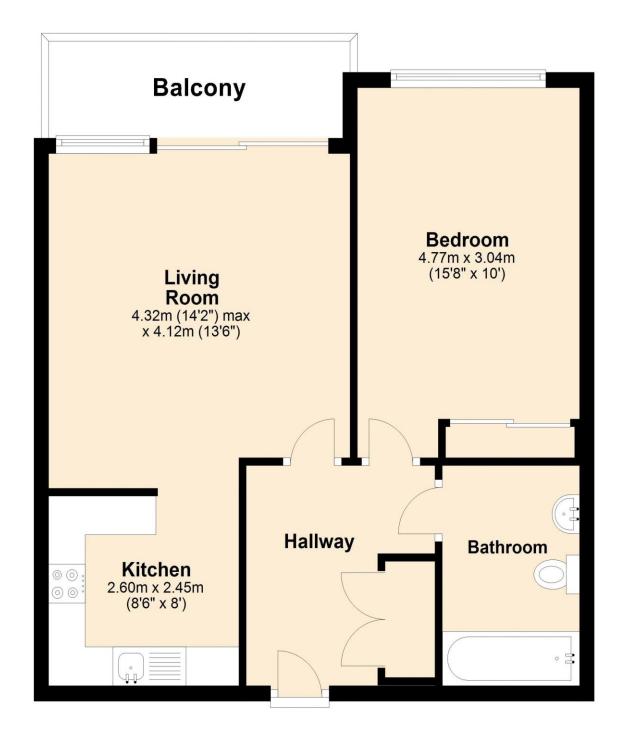

## **Accommodation Comprises:**

#### **Entrance Hall**

Video entry point, storage cupboard housing hot water tank, underfloor heating, laminate wood effect flooring.

**Living Room** 14' 2" x 13' 6" (4.31m x 4.11m)

Double glazed patio doors to terrace, underfloor heating, laminate wood effect flooring.

**Kitchen Area:** 8' 6" x 8' 0" (2.59m x 2.44m)

Fitted with a range of eye and base level units with roll top work surfaces incorporating a stainless-steel sink and mixer tap, integrated cooker, hob and extractor and fridge freezer, space for washing machine. Laminate wood effect flooring with underfloor heating.

**Bedroom** 15' 8" x 10' 0" (4.77m x 3.05m)

Double glazed window to front aspect, fitted wardrobes, carpeted flooring, underfloor heating.

#### Bathroom

Three-piece suite comprising of a bath with shower screen and attachment, low level wc and hand wash basin with medicine cupboard below. Tiled floor. Underfloor heating.