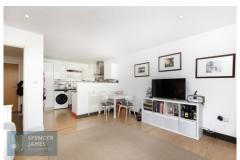

**Kitchen Area:** 8' 6" x 8' 0" (2.59m x 2.44m)

Fitted with a range of eye and base level units with roll top work surfaces incorporating a stainless-steel sink and mixer tap, integrated cooker, hob and extractor and fridge freezer, space for washing machine. Laminate wood effect flooring with underfloor heating.